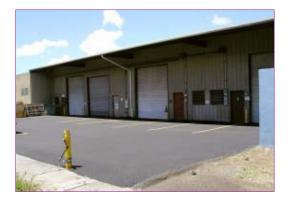

## **Features**

- I-1 Light Industrial Zoning
  - Roll-Up Door
- 3-Phase Electrical Power
  - Private Restroom
- Two Parking per Bay
- Additional Warehouse Square Footage possible

**Property Description** (approximate measurements)

Bay 1 2,475 square feet

\*Photovoltaic System installed in 2011.

Information has been gathered from sources considered reliable; however, no warranties or representations are made as to the accuracy thereof. Information is subject to change or withdrawl without notice. Buyers or Tenants, at their expense, should have their professional advisors study and examine the property and all improvements before sumitting an Offer, including but not limited to architect, building contractor, environmental consultant, engineer, attorney, surveyor, etc.