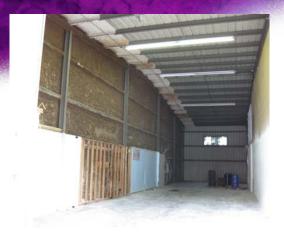

## **Features**

- I-1 Light Industrial Zoning
  - Roll-Up Door
- 3-Phase Electrical Power
  - Private Restroom
- Two Parking per Bay
- Additional Warehouse Square Footage possible

**Property Description** (approximate measurements)

Bay 1 2,475 square feet

\*Photovoltaic System installed in 2011.

Information has been gathered from sources considered reliable; however, no warranties or representations are made as to the accuracy thereof. Information is subject to change or withdrawl without notice. Buyers or Tenants, at their expense, should have their professional advisors study and examine the property and all improvements before sumitting an Offer, including but not limited to architect, building contractor, environmental consultant, engineer, attorney, surveyor, etc.