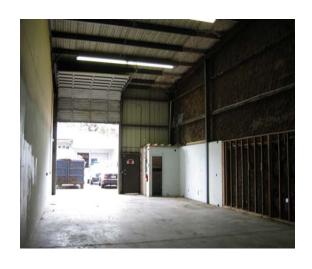

## **Features**

- I-1 Light Industrial Zoning
  - Roll-Up Door
- 3-Phase Electrical Power
  - Private Restroom
- Two Parking per Bay
- Additional Warehouse Square Footage possible

**Property Description** (approximate measurements)

Bay 1 2,475 square feet

\*Photovoltaic System installed in 2011.

Information has been gathered from sources considered reliable; however, no warranties or representations are made as to the accuracy thereof. Information is subject to change or withdrawl without notice. Buyers or Tenants, at their expense, should have their professional advisors study and examine the property and all improvements before sumitting an Offer, including but not limited to architect, building contractor, environmental consultant, engineer, attorney, surveyor, etc.