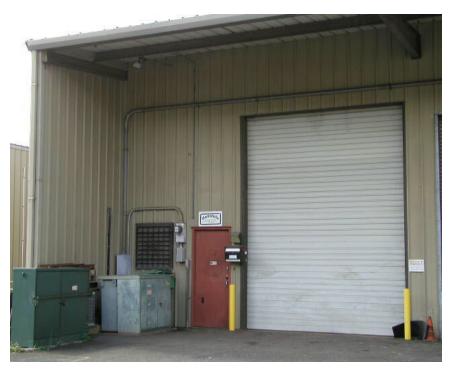

## **Features**

- I-1 Light Industrial Zoning
  - Roll-Up Door
- 3-Phase Electrical Power
  - Private Restroom
- Two Parking per Bay
- Additional Warehouse Square Footage possible

**Property Description** (approximate measurements)